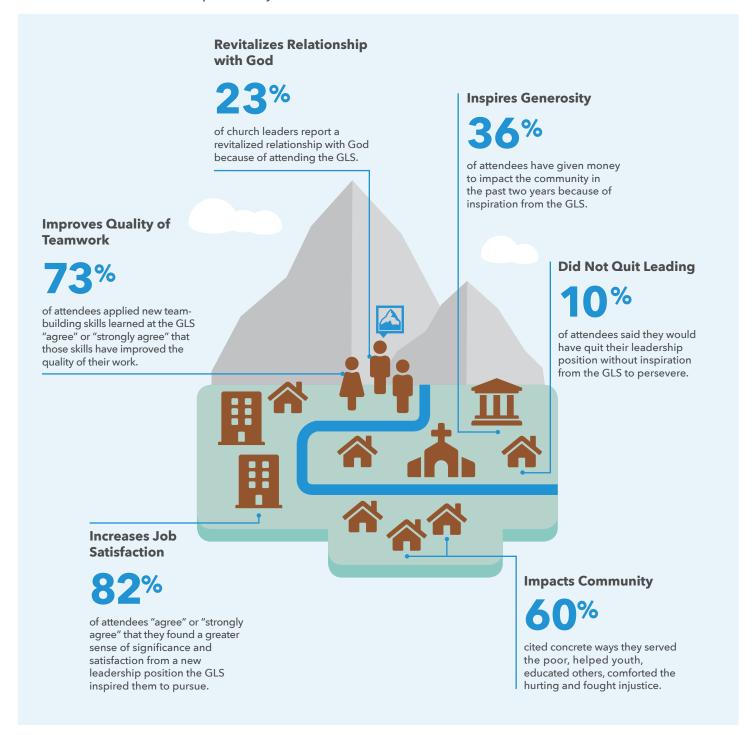

## **EFFECTIVE WAYS TO BECOME A MORE IMPACTFUL LEADER**

When you make a commitment to invest in your leadership by attending the Summit and apply what you learn throughout the year, not only are you impacting your own leadership, but you are changing the communities you represent. These are the top 6 outcomes\* and behaviors expressed by leaders who attended the Summit.

<sup>\*</sup>Independent research conducted by Excellence in Giving. 2,268 repeat participants from the United States reported how previous Summit experiences impacted their lives and organizations. This sample size produces a 2.9% error margin with a 99% confidence level that the results reflect the average outcomes for all 2017 Summit participants.