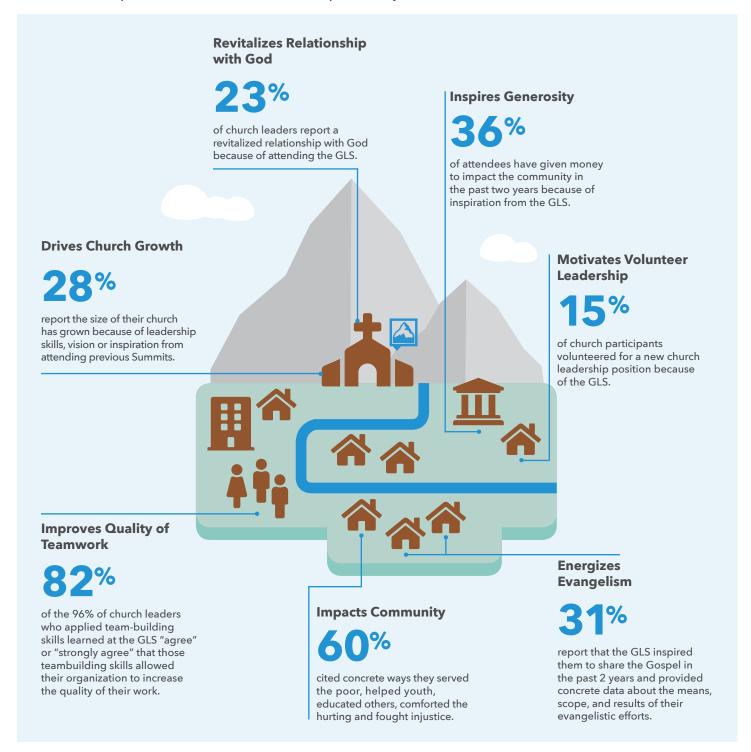

## **HOSTING THE SUMMIT FUELS YOUR CHURCH INITIATIVES**

Hosting the Summit in your church improves the leadership capacity of your staff and volunteers, facilitating Kingdom transformation in your church, community and world. These are the top 7 outcomes\* and behaviors expressed by leaders who hosted the Summit.

<sup>\*</sup>Independent research conducted by Excellence in Giving. 2,268 repeat participants from the United States reported how previous Summit experiences impacted their lives and organizations. This sample size produces a 2.9% error margin with a 99% confidence level that the results reflect the average outcomes for all 2017 Summit participants.